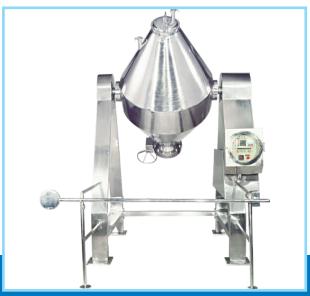

otor from any excessive load
- Powder is loaded into the cone through a wide opening and discharged through a butterfly or a Slide valve
- Depending upon the characteristic of the product, paddle type baffles can be provided on the shaft for better mixing, uniform blending and de-agglomeration
- Contact parts are made of SS 304 or SS 316L
- Flame proof electricals can be provided
- 'Slant' design
- Variable speed option available 70%~
- Dust free bin charging system



Asymmetric Double Cone Design



Sanitary Butterfly Valve

#### **Benefits For You:**

- Homogenised blending of solid components
- Advanced design with custom made additional features for varying speed, safety (flame-proof) and varying capacities
- Minimal material handling
- Ideal for various applications in solid mixing



**Double Pillar Mounted** 



Single Pillar Mounted





Plan view Elevation view

### **Technical Specifications:**

| MODEL       | GROSS<br>CAPACITY<br>(in Liters) | WORKING<br>CAPACITY<br>(in Liters) | OVERALL DIMENSIONS (in mm) |      |      | MOTOR | APPROX.<br>WEIGHT |
|-------------|----------------------------------|------------------------------------|----------------------------|------|------|-------|-------------------|
|             |                                  |                                    | L                          | В    | Н    | HP    | (in kg)           |
| TAP-DC-75   | 75                               | 53                                 | 1200                       | 950  | 1650 | 2     | 700               |
| TAP-DC-150  | 150