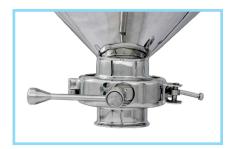

Double cone blender is ideal across various industries including pharmaceutical, food, chemical, cosmetics, etc.



#### **Features:**

- Conical shape and elongated plane at both ends enables uniform mixing and easy discharge
- The cone is statically balanced which protects the gear box and motor from any excessive load
- Powder is loaded into the cone through a wide opening and discharged through a butterfly or a Slide valve
- Depending upon the characteristic of the product, paddle type baffles can be provided on the shaft for better mixing, uniform blending and de-agglomeration
- Contact parts are made of SS 304 or SS 316L
- Flame proof electricals can be provided
- 'Slant' design
- Variable speed option available 70%~
- Dust free bin charging system



Asymmetric Double Cone Design



Sanitary Butterfly Valve

#### **Benefits For You:**

- Homogenised blending of solid components
- Advanced design with custom made additional features for varying speed, safety (flame-proof) and varying capacities
- Minimal material handling
- Ideal for various applications in solid mixing



**Double Pillar Mounted** 



Single Pillar Mounted





Plan view Elevation view

### **Technical Specifications:**

| MODEL       | GROSS<br>CAPACITY<br>(in Liters) | WORKING<br>CAPACITY<br>(in Liters) | OVERALL DIMENSIONS (in mm) |      |      | MOTOR | APPROX.<br>WEIGHT |
|-------------|----------------------------------|------------------------------------|----------------------------|------|------|-------|-------------------|
|             |                                  |