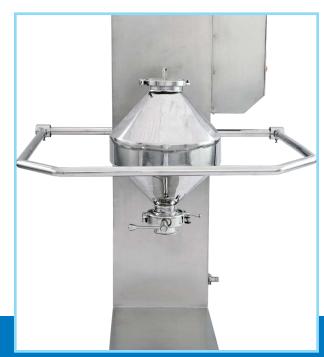

# DOUBLE CONE BLENDER

Tapasya's Double Cone Blender is an efficient and versatile equipment for mixing of powder such as pharmaceutical excipients, various chemicals, food products homogeneously. With an effective volume for optimum homogeneity between 35-70% of gross volume, and a SLANT double cone design that eliminates dead spots, this Double cone blender is ideal across various industries including pharmaceutical, food, chemical, cosmetics, etc.

#### **Features:**

- Conical shape and elongated plane at both ends enables uniform mixing and easy discharge
- The cone is statically balanced which protects the gear box and motor from any excessive load
- Powder is loaded into the cone through a wide opening and discharged through a butterfly or a Slide valve
- Depending upon the characteristic of the product, paddle type baffles can be provided on the shaft for better mixing, uniform blending and de-agglomeration
- Contact parts are made of SS 304 or SS 316L
- Flame proof electricals can be provided
- 'Slant' design
- Variable speed option available 70%~
- Dust free bin charging system

Asymmetric Double Cone Design

Sanitary Butterfly Valve