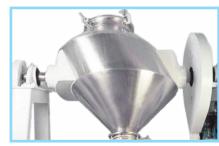

that eliminates dead spots, this Double cone blender is ideal across various industries including pharmaceutical, food, chemical, cosmetics, etc.



#### **Features:**

- Conical shape and elongated plane at both ends enables uniform mixing and easy discharge
- The cone is statically balanced which protects the gear box and motor from any excessive load
- Powder is loaded into the cone through a wide opening and discharged through a butterfly or a Slide valve
- Depending upon the characteristic of the product, paddle type baffles can be provided on the shaft for better mixing, uniform blending and de-agglomeration
- Contact parts are made of SS 304 or SS 316L
- Flame proof electricals can be provided
- 'Slant' design
- Variable speed option available 70%~
- Dust free bin charging system



Asymmetric Double Cone Design



Sanitary Butterfly Valve

#### **Benefits For You:**

- Homogenised blending of solid components
- Advanced design with custom made additional features for varying speed, safety (flame-proof) and varying capacities
- Minimal material handling
- Ideal for various applications in solid mixing



**Double Pillar Mounted** 



Single Pillar Mounted





Plan view Elevation view

### **Technical Specifications:**

| MODEL       | GROSS<br>CAPACITY<br>(in Liters) | WORKING<br>CAPACITY<br>(in Liters) | OVERALL DIMENSIONS (in mm) |      |      | MOTOR | APPROX.<br>WEIGHT |
|-------------|----------------------------------|------------------------------------|----------------------------|------|------|-------|-------------------|
|             |