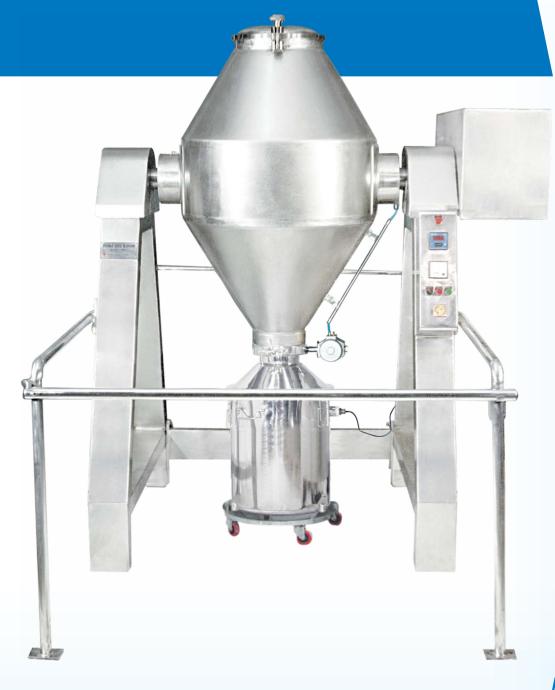

# DOUBLE CONE BLENDER

Tapasya's Double Cone Blender is an efficient and versatile equipment for mixing of powder such as pharmaceutical excipients, various chemicals, food products homogeneously. With an effective volume for optimum homogeneity between 35-70% of gross volume, and a SLANT double cone design that eliminates dead spots, this Double cone blender is ideal across various industries including pharmaceutical, food, chemical, cosmetics, etc.

#### **Features:**

- Conical shape and elongated plane at both ends enables uniform mixing and easy discharge
- The cone is statically balanced which protects the gear box and motor from any excessive load
- Powder is loaded into the cone through a wide opening and discharged through a butterfly or a Slide valve
- Depending upon the characteristic of the product, paddle type baffles can be provided on the shaft for better mixing, uniform blending and de-agglomeration
- Contact parts are made of SS 304 or SS 316L
- Flame proof electricals can be provided
- 'Slant' design
- Variable speed option available 70%~
- Dust free bin charging system

#### **Benefits For You:**

- Homogenised blending of solid components
- Advanced design with custom made additional features for varying speed, safety (flame-proof) and varying capacities
- Minimal material handling
- Ideal for various applications in solid mixing