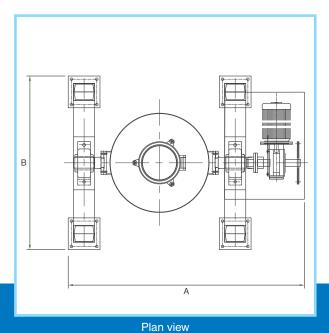

**Double Pillar Mounted** 

Single Pillar Mounted

Plan view Elevation view

### **Technical Specifications:**

| MODEL       | GROSS<br>CAPACITY<br>(in Liters) | WORKING<br>CAPACITY<br>(in Liters) | OVERALL DIMENSIONS (in mm) |      |      | MOTOR | APPROX.<br>WEIGHT |
|-------------|----------------------------------|------------------------------------|----------------------------|------|------|-------|-------------------|
|             |                                  |                                    | L                          | В    | Н    | HP    | (in kg)           |
| TAP-DC-75   | 75                               | 53                                 | 1200                       | 950  | 1650 | 2     | 700               |
| TAP-DC-150  | 150                              | 105                                | 2000                       | 1200 | 2250 | 3     | 700               |
| TAP-DC-300  | 300                              | 210                                | 2100                       | 1400 | 2350 | 5     | 800               |
| TAP-DC-500  | 500                              | 350                                | 2350                       | 1500 | 2500 | 7.5   | 1200              |
| TAP-DC-1000 | 1000                             | 700                                | 2700                       | 1800 | 3000 | 10    | 1800              |
| TAP-DC-2000 | 2000                             | 1400                               | 3250                       | 2400 | 3550 | 15    | 2500              |
| TAP-DC-4000 | 4000                             | 2800                               | 4200                       | 3000 | 4500 | 20    | 3000              |