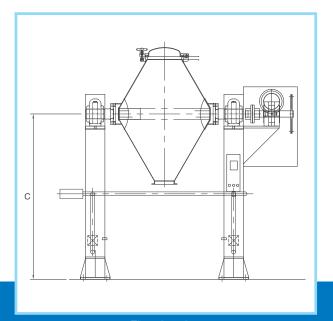

**Double Pillar Mounted** 

Single Pillar Mounted

Plan view Elevation view

### **Technical Specifications:**

| MODEL       | GROSS<br>CAPACITY<br>(in Liters) | WORKING<br>CAPACITY<br>(in Liters) | OVERALL DIMENSIONS (in mm) |      |      | MOTOR | APPROX.<br>WEIGHT |
|-------------|----------------------------------|------------------------------------|----------------------------|------|------|-------|-------------------|
|             |                                  |                                    | L                          | В    | Н    | HP    | (in kg)           |
| TAP-DC-75   | 75                               | 53                                 | 1200                       | 950  | 1650 | 2     | 700               |
| TAP-DC-150  | 150                              | 105                                | 2000                       | 1200 | 2250 | 3     | 700               |
| TAP-DC-300  | 300                              | 210                                | 2100                       | 1400 | 2350 | 5     | 800               |
| TAP-DC-500  | 500                              | 350                                | 2350                       | 1500 | 2500 | 7.5   | 1200              |
| TAP-DC-1000 | 1000                             | 700                                | 2700                       | 1800 | 3000 | 10    | 1800              |
| TAP-DC-2000 | 2000                             | 1400                               | 3250                       | 2400 | 3550 | 15    | 2500              |
| TAP-DC-4000 | 4000                             | 2800                               | 4200                       | 3000 | 4500 | 20    | 3000              |