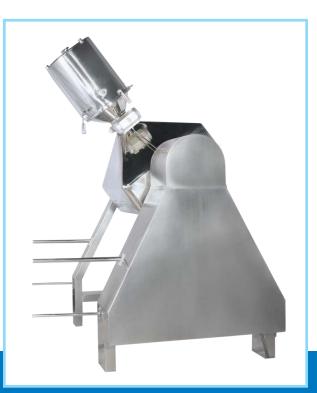

**Optimum Space Utilization** 

Octagonal Design for Multifold Action Blending

Bin Type Charging