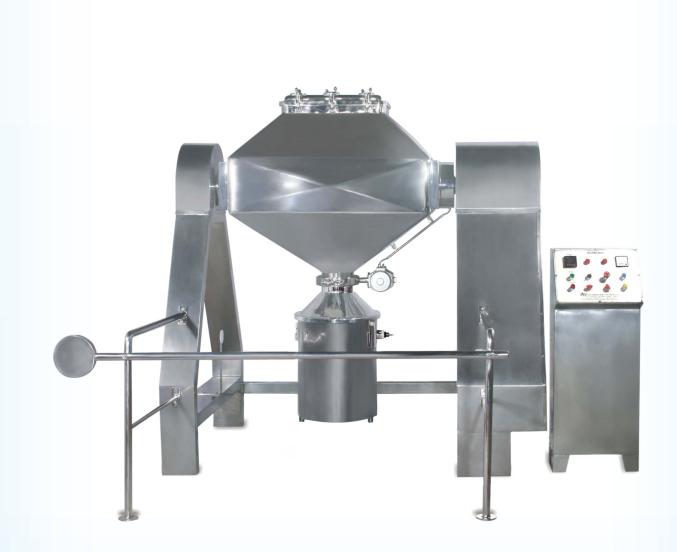

# OCTAGONAL Blender

Tapasya's Octagonal Blender, the unique octagonal shape is designed to process larger volume of material for efficient angular momentum of the powder to achieve blend uniformity. It is ideal for gentle blending of dry granules or for powder mixing and has wide applications range across many industries. Tapasya has successfully installed over 1800 octagonal blenders world-over.

#### **Features:**

- Material handling through Bin charging or Vacuum charging
- Dust free closed system in Bin charging
- Lower Power consumption than other tumble blenders
- Slow speed Blender with Gentle blending of Dry granules and powder
- Maintenance free design
- Rectangular opening Lid with Removable Baffle mounted inside
- Optional in built in Vacuum design with no external PTS required
- Zero Jerk Load as machine is both dynamic and statically balanced
- Baffles are eliminated with blending profile analysis available
- Complete Design engineering along with the Extrapolation data available
- Detailed torque calculation for the Bin loading Model available
- Pneumatically actuated valves for dust free transfers
- Bins with Level sensory for automatic cut off
- Mechanical Seals on shafts for Pneumatic connections
- cGMP design for ease of cleaning
- CE Certified

**Optimum Space Utilization** 

Octagonal Design for Multifold Action Blending

Bin Type Charging