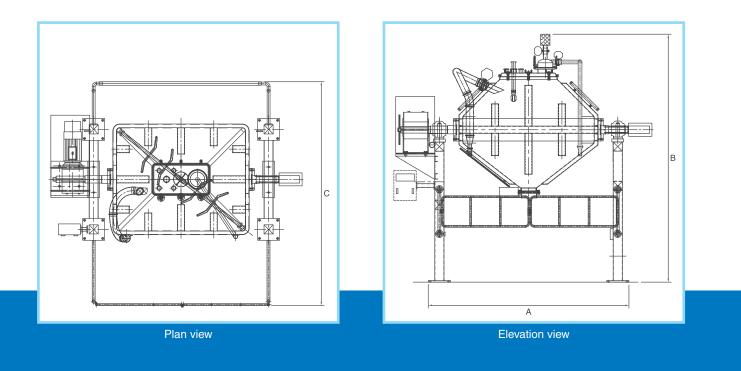

### **Technical Specifications:**

| MODEL        | GROSS<br>CAPACITY | WORKING<br>CAPACITY<br>(in Liters) | OVERALL DIMENSIONS<br>(in mm) |      |      | MOTOR | APPROX.<br>WEIGHT |
|--------------|-------------------|------------------------------------|-------------------------------|------|------|-------|-------------------|
|              | (in Liters)       |                                    | L                             | В    | Н    | HP    | (in kg)           |
| TAP-OB-100   | 100               | 70                                 | 1000                          | 800  | 1400 | 3     | 800               |
| TAP-OB-300   | 300               | 210                                | 1550                          | 1200 | 1700 | 3     | 2000              |
| TAP-OB-750   | 750               | 525                                | 2000                          | 1500 | 2600 | 5     | 2600              |
| TAP-OB-1500  | 1500              | 1050                               | 2300                          | 1600 | 2800 | 7.5   | 3000              |
| TAP-OB-3000  | 3000              | 2100                               | 2600                          | 1900 | 3200 | 10    | 4000              |
| TAP-OB-5000  | 5000              | 3500                               | 3500                          | 2500 | 4000 | 15    | 4500              |
| TAP-OB-8000  | 8000              | 5600                               | 4000                          | 2900 | 4600 | 20    | 5500              |
| TAP-OB-16000 | 16000             | 11200                              | 4400                          | 3600 | 5200 | 30    | 7000              |