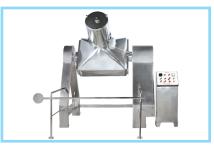

# OCTAGONAL Blender

Tapasya's Octagonal Blender, the unique octagonal shape is designed to process larger volume of material for efficient angular momentum of the powder to achieve blend uniformity. It is ideal for gentle blending of dry granules or for powder mixing and has wide applications range across many industries. Tapasya has successfully installed over 1800 octagonal blenders world-over.

#### **Features:**

- Material handling through Bin charging or Vacuum charging
- Dust free closed system in Bin charging
- Lower Power consumption than other tumble blenders
- Slow speed Blender with Gentle blending of Dry granules and powder
- Maintenance free design
- Rectangular opening Lid with Removable Baffle mounted inside
- Optional in built in Vacuum design with no external PTS required
- Zero Jerk Load as machine is both dynamic and statically balanced
- Baffles are eliminated with blending profile analysis available
- Complete Design engineering along with the Extrapolation data available
- Detailed torque calculation for the Bin loading Model available
- Pneumatically actuated valves for dust free transfers
- Bins with Level sensory for automatic cut off
- Mechanical Seals on shafts for Pneumatic connections
- cGMP design for ease of cleaning
- CE Certified