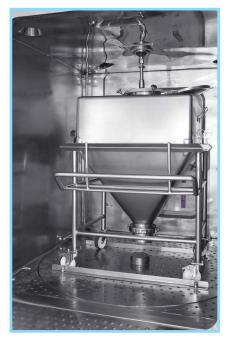

Telescopic Spray Nozzle for Internal Bin Washing

**Turn Table Assembly** 

Recipe Controlled Automated Operation