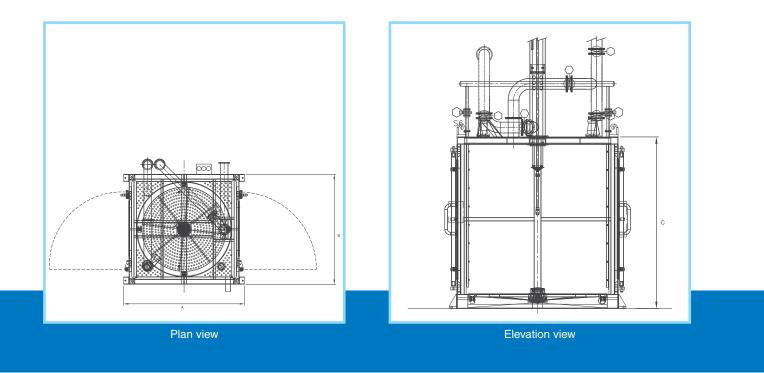

### **Technical Specifications:**

| MODEL     | OVERALL DIMENSIONS<br>(in mm) |      |      | MOTOR<br>HP | APPROX.<br>WEIGHT |
|-----------|-------------------------------|------|------|-------------|-------------------|
|           | L                             | В    | Н    | nr          | (in kg)           |
| TAP-BWS-O | 2800                          | 2800 | 3000 | 16          | 3500              |
| TAP-BWS-C | 3200                          | 2800 | 3200 | 16          | 1500              |