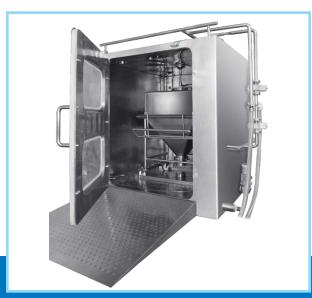

# BIN WASHING SYSTEM

Tapasya's Bin Washing System comes as a stand-alone or a completely integrated system designed to clean all sizes of IBC's with minimum human intervention. The system is specifically designed for Cleaning & Drying the Bins in a pre-validated manner and comes with an efficient telescopic arm enabled spray nozzle for cleaning the internals of the Bins and multiple nozzles for external cleaning.

#### **Features:**

- Single system for Wash & Dry operation with an Option of Open & Closed type Bin Wash system
- Turntable arrangement for lower platform
- Complete enclosure through the provision of Inflatable seal
- 10 bar pressure design for maximum cleaning
- Air handling unit in Closed type Wash System for drying operation
- Infrared arrangement in the Open type Wash System
- Easy integration with a Tapasya CIP skid to provide a systematic cleaning operation through Recipe control
- Automated operation through PLC system
- Systematic drainage arrangement for proper collection of liquids
- Automatic loading and unloading options for completely Automated operation
- Options available for 'Through the wall' design, Sight glass, Electronic opening of Upper & Lower valves of Bins