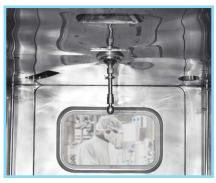

# BIN WASHING SYSTEM

Tapasya's Bin Washing System comes as a stand-alone or a completely integrated system designed to clean all sizes of IBC's with minimum human intervention. The system is specifically designed for Cleaning & Drying the Bins in a pre-validated manner and comes with an efficient telescopic arm enabled spray nozzle for cleaning the internals of the Bins and multiple nozzles for external cleaning.

Telescopic Spray Nozzle for Internal Bin Washing

**Turn Table Assembly** 

Recipe Controlled Automated Operation