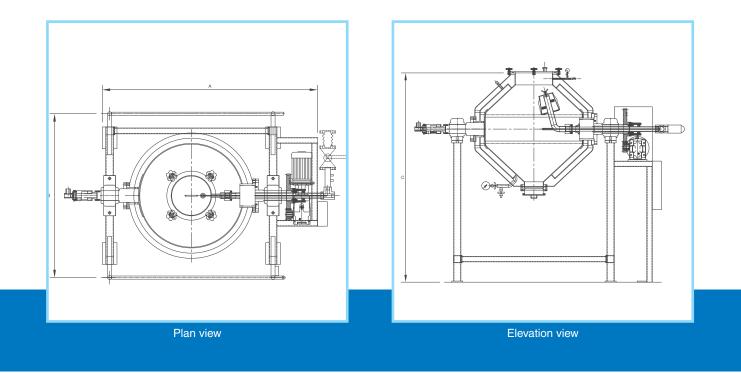

## **Technical Specifications:**

| MODEL          | GROSS<br>CAPACITY | WORKING<br>CAPACITY<br>(in Liters) | OVERALL DIMENSIONS<br>(in mm) |      |      | MOTOR | APPROX.<br>WEIGHT |
|----------------|-------------------|------------------------------------|-------------------------------|------|------|-------|-------------------|
|                | (in Liters)       |                                    | L                             | В    | Н    | HP    | (in kg)           |
| TAP-RCVD-100   | 100               | 60                                 | 1100                          | 1200 | 1600 | 3     | 800               |
| TAP-RCVD-300   | 300               | 180                                | 1400                          | 1400 | 2100 | 3     | 1600              |
| TAP-RCVD-500   | 500               | 300                                | 2200                          | 1600 | 2300 | 5     | 2000              |
| TAP-RCVD-1000  | 1000              | 600                                | 2600                          | 1800 | 2600 | 7.5   | 2500              |
| TAP-RCVD-2000  | 2000              | 1200                               | 3000                          | 2000 | 3400 | 10    | 3500              |
| TAP-RCVD-5000  | 5000              | 3000                               | 4200                          | 2200 | 3700 | 15    | 5500              |
| TAP-RCVD-10000 | 10000             | 6000                               | 4500                          | 2600 | 4200 | 25    | 6500              |