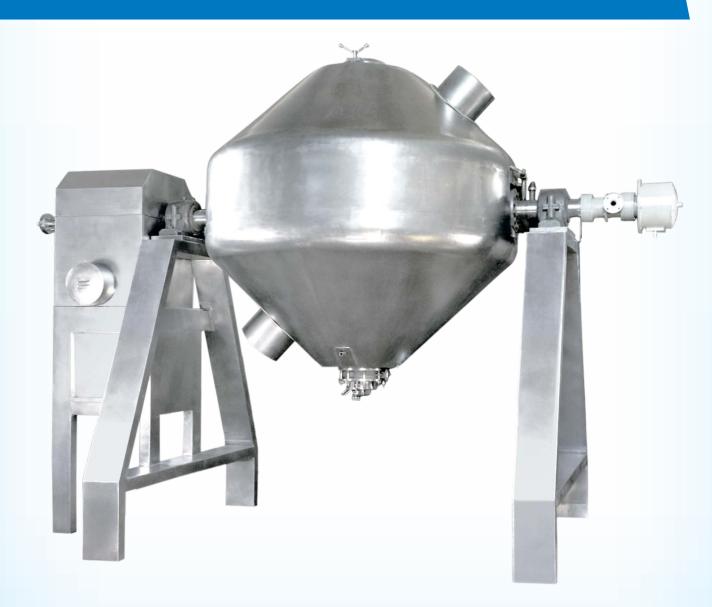

# ROTO CONE VACUUM DRYER

The improved technology in Tapasya's Roto Cone Vacuum Dryer integrates drying operation under vacuum. It facilitates enhanced drying efficiency for heat labile or heat sensitive products, low temperature operation and economy of process by total solvent recovery. It also helps cGMP - based working by achieving optimum dust control, while offering the advantage of efficient charging and discharging of material. The dryer is also available with an optional thermal medium system and is ideal for meeting the drying needs across various industries such as API, chemical, Food etc.

#### **Features:**

- Total cGMP finish construction
- All contact parts in SS 316L
- Jacket fabrication to accept varied heating sources
- Optimum and continuous vacuum maintenance during processing
- Working cone totally leak proof during operation
- Easy loading with quick discharge
- Uniform Material shuffling over the heated contact surface of cone
- Suitable size condensers and receivers for solvent collection
- Preventive controls on Energy heads to maintain operational efficiency
- Mechanical seals for vacuum and heating sides
- Vacuum / Gravity & Bin loading system for Minimal Material handling
- Can be offered in Nickel, Hastalloy, Titanium and Tantalum
- All rotating parts are provided with SS Guards for Operator Safety
- Interlocking with Drive through Proximity Switch