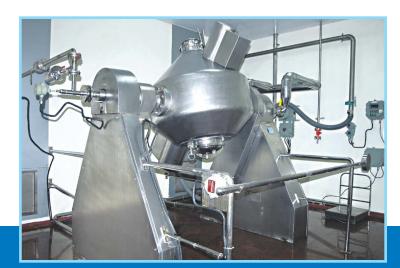

# ROTO CONE VACUUM DRYER

The improved technology in Tapasya's Roto Cone Vacuum Dryer integrates drying operation under vacuum. It facilitates enhanced drying efficiency for heat labile or heat sensitive products, low temperature operation and economy of process by total solvent recovery. It also helps cGMP - based working by achieving optimum dust control, while offering the advantage of efficient charging and discharging of material. The dryer is also available with an optional thermal medium system and is ideal for meeting the drying needs across various industries such as API, chemical, Food etc.

#### **Features:**

- Total cGMP finish construction
- All contact parts in SS 316L
- Jacket fabrication to accept varied heating sources
- Optimum and continuous vacuum maintenance during processing
- Working cone totally leak proof during operation
- Easy loading with quick discharge
- Uniform Material shuffling over the heated contact surface of cone
- Suitable size condensers and receivers for solvent collection
- Preventive controls on Energy heads to maintain operational efficiency
- Mechanical seals for vacuum and heating sides
- Vacuum / Gravity & Bin loading system for Minimal Material handling
- Can be offered in Nickel, Hastalloy, Titanium and Tantalum
- All rotating parts are provided with SS Guards for Operator Safety
- Interlocking with Drive through Proximity Switch