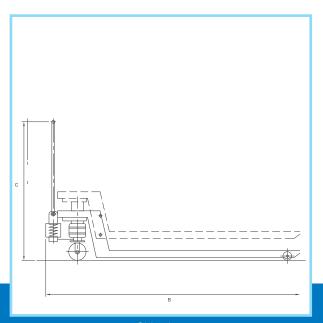

#### **Benefits For You:**

- Accurate Online Weighing
- Compact & Portable
- Convenient in Production units
- Durable & Safe Weighing Option

High Load Bearing Capacity PU Wheel

Weighing Display

Front view Side view

### **Technical Specifications:**

| MODEL        | GROSS<br>CAPACITY<br>(in kg) | WORKING<br>CAPACITY<br>(in kg) | OVERALL DIMENSIONS (in mm) |      |      | MOTOR | APPROX.<br>WEIGHT |
|--------------|------------------------------|--------------------------------|----------------------------|------|------|-------|-------------------|
|              |                              |                                | L                          | В    | Н    | HP    | (in kg)           |
| TAP-PWT-1000 | 1000                         | 1000                           | 800                        | 2200 | 1200 |       | 100               |
| TAP-PWT-2000 | 2000                         | 2000                           | 800                        | 2200 | 1200 |       | 120               |
| TAP-PWT-3000 | 3000                         | 3000                           | 1000                       | 2200 | 1200 |       | 150               |
| TAP-PWT-4000 | 4000                         | 4000                           | 1000                       | 2200 | 1200 |       | 180               |