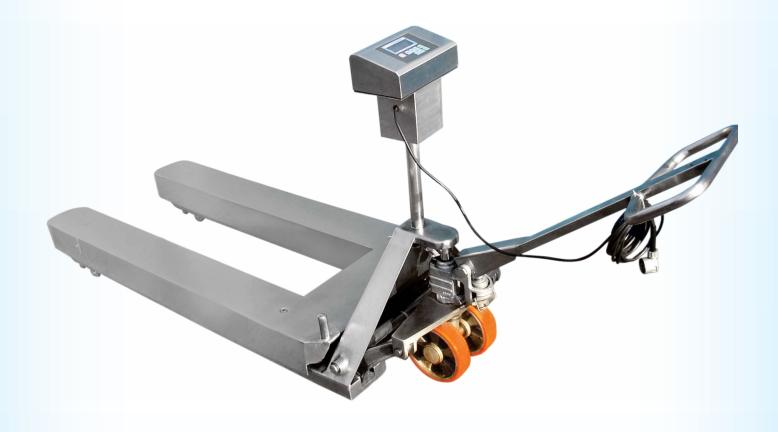

# PALLET WEIGHING TRUCK

Tapasya's Mobile Weighing System, a compact and portable system, is a superior option to the typical fixed weighing platforms in the production area. Widely used in the Pharmaceutical, Nutraceutical and other allied industries, this system eliminates the need for to & fro movement of ingredients and finished products for merely weighing purposes as it enables online weighing facility.

#### **Features:**

- Top Quality
- Stable Design
- High load bearing capacity
- New Rapid action lift
- Battery operated
- FLP design for explosive areas
- Constructed using SS 304 making it corrosion resistant

#### **Benefits For You:**

- Accurate Online Weighing
- Compact & Portable
- Convenient in Production units
- Durable & Safe Weighing Option

High Load Bearing Capacity PU Wheel

Weighing Display

Front view Side view