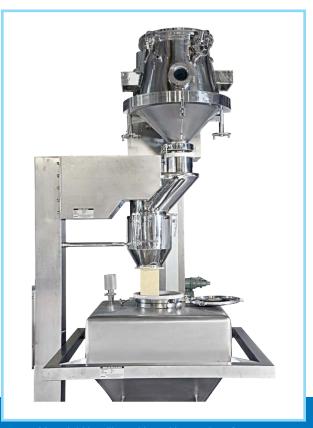

# TIPPER

Tapasya's Tipper, a Hydraulically or mechanically operated equipment is used for lifting and tipping granules from the FBE Bowl to granulating equipment and through it to a BIN or an IPC container. The Tipper provides a dust free operation and eliminates tedious scooping or manual handling and is fabricated with high quality SS to impart a cGMP finish.

Material Handling without Human Interference

76