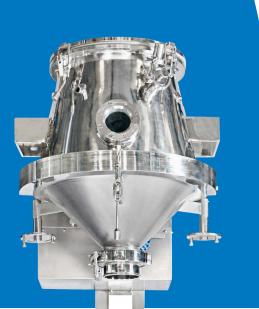

# TIPPER

Tapasya's Tipper, a Hydraulically or mechanically operated equipment is used for lifting and tipping granules from the FBE Bowl to granulating equipment and through it to a BIN or an IPC container. The Tipper provides a dust free operation and eliminates tedious scooping or manual handling and is fabricated with high quality SS to impart a cGMP finish.

### Features:

- High Quality SS for lift ypke & discharge cone clamps
- Water tight Control cabinet with hydraulic power pack & electric controls
- Stable Design conforming to cGMP/cGEP Standards
- Hydraulic Cylinder with 3 stage Fail safe seals . designed for an operating pressure of 100 BAR
- Solid Machined trolley made out of 30 MM Machined Frame
- 2 no.s 8 MM Ø SS 304 Wire ropes instead of chain
- Lift Lock for safety
- Imported Mono Block Power Pack
- Control Cabling and rigid piping included
- CE Certified meeting 19 EN specifications
- Built-in provision for the Vibratory Sifter/ Mill to be electrically connected
- Hydraulic Tilting arrangement for maintenance free operation
- Limit switches for up & down movement
- Limit switches for stopping the cone in 0 degree & 180 degree
- M.C.B. and overload relays for electrical faults
- Pilot operated Hose Burst Valve on the hydraulic cylinder for hydraulic safety
- Single cone for 2 sizes of FBE Bowl with adaptor
- Timer control for discharge valve
- Mechanical & Pneumatic locking for Safety