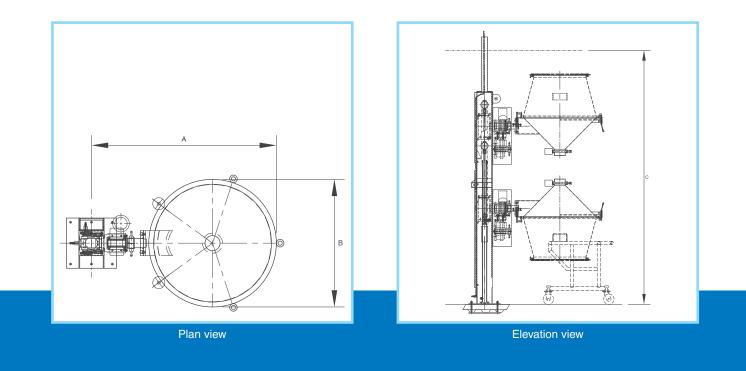

# **Technical Specifications:**

| MODEL        | GROSS<br>CAPACITY | WORKING<br>CAPACITY<br>(in Liters) | OVERALL DIMENSIONS<br>(in mm) |      |      | MOTOR | APPROX.<br>WEIGHT |
|--------------|-------------------|------------------------------------|-------------------------------|------|------|-------|-------------------|
|              | (in Liters)       |                                    | L                             | В    | Н    | HP    | (in kg)           |
| TAP-LTD-150  | 150               | 120                                | 1020                          | 1870 | 4000 | 3.5   | 600               |
| TAP-LTD-250  | 250               | 200                                | 1290                          | 2370 | 4000 | 3.5   | 700               |
| TAP-LTD-500  | 500               | 400                                | 1330                          | 2370 | 4000 | 4.5   | 800               |
| TAP-LTD-750  | 750               | 600                                | 1760                          | 2520 | 4400 | 4.5   | 1000              |
| TAP-LTD-1000 | 1000              | 800                                | 1790                          | 2800 | 4400 | 6.5   | 1100              |
| TAP-LTD-1400 | 1400              | 1120                               | 1420                          | 2320 | 4500 | 6.5   | 1300              |
| TAP-LTD-1700 | 1700              | 1360                               | 3730                          | 1720 | 4500 | 6.5   | 1500              |