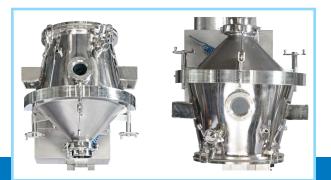

# TIPPER

Tapasya's Tipper, a Hydraulically or mechanically operated equipment is used for lifting and tipping granules from the FBE Bowl to granulating equipment and through it to a BIN or an IPC container. The Tipper provides a dust free operation and eliminates tedious scooping or manual handling and is fabricated with high quality SS to impart a cGMP finish.

180º Tilting