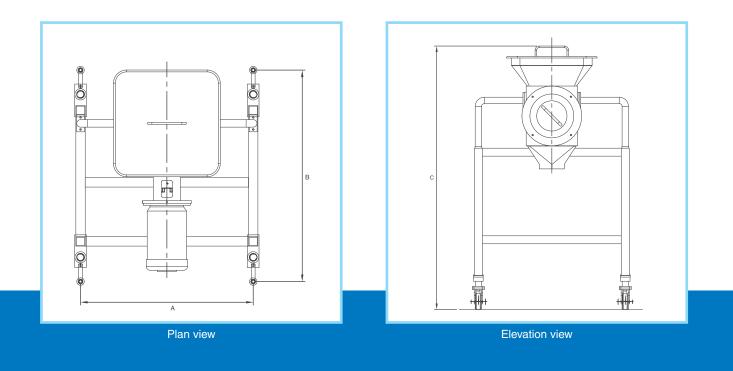

### **Technical Specifications:**

| MODEL      | GROSS<br>CAPACITY<br>(in kg) | WORKING<br>CAPACITY<br>(in kg) | OVERALL DIMENSIONS<br>(in mm) |      |      | MOTOR<br>HP | APPROX.<br>WEIGHT |
|------------|------------------------------|--------------------------------|-------------------------------|------|------|-------------|-------------------|
|            |                              |                                | L                             | В    | Н    | nr          | (in kg)           |
| TAP-DL-250 | 250                          | 250                            | 1000                          | 1200 | 1700 | 5           | 400               |
| TAP-DL-500 | 500                          | 500                            | 1200                          | 1300 | 1900 | 7.5         | 500               |