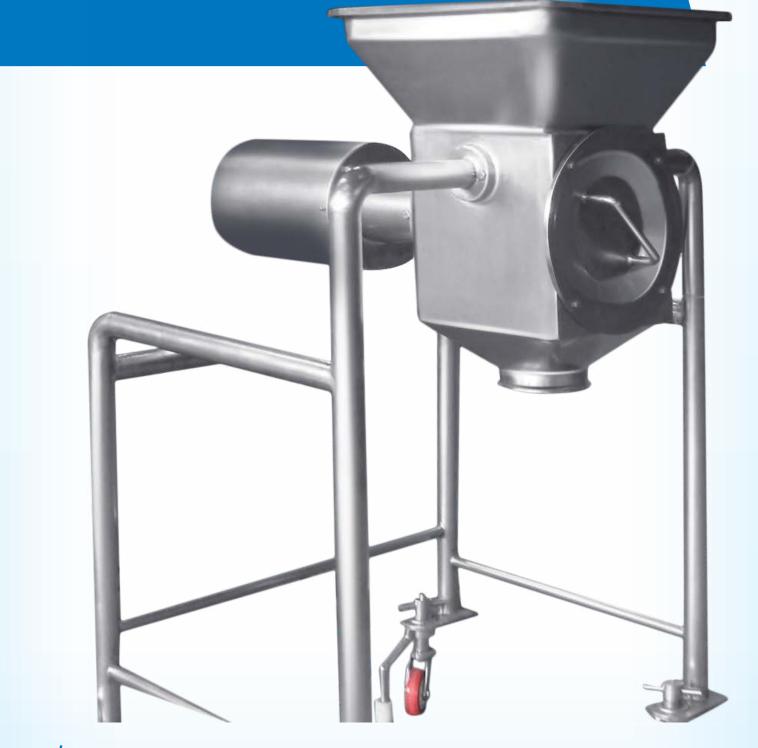

# DELUMPER

Tapasya's Delumper is designed to handle through processing applications in varied industries including, chemical, plastics, food, nutraceuticals and pharmaceutical industry. It is a versatile size reduction equipment suitable for wet, dry, hard, soft, resinous, brittle or sticky material that renders them free flowing.

#### **Features:**

- Cost effective, rapid de-agglomeration for varied industries
- Ultra sanitary design for Pharmaceutical and Nutraceutical applications
- Handles homogeneous or heterogeneous materials, dry powders, resinous, hard or soft agglomerates without degrading the product or overheating the product or producing fines
- Powerful crushing capabilities, with option of increasing shaft length and number of blades
- Engineered to fit into open or close systems
- Material loading by gravity or integrated with vacuum transfer line for cost efficient high throughput
- Specially designed delumper blades driven using cantilevered drive to execute positive once-through chopping action
- Eliminates blockages in further processing of material.
- Easy cleaning & maintenance
- Highly polished surfaces
- cGMP compliant design
- Can be installed on a platform or mobile structure