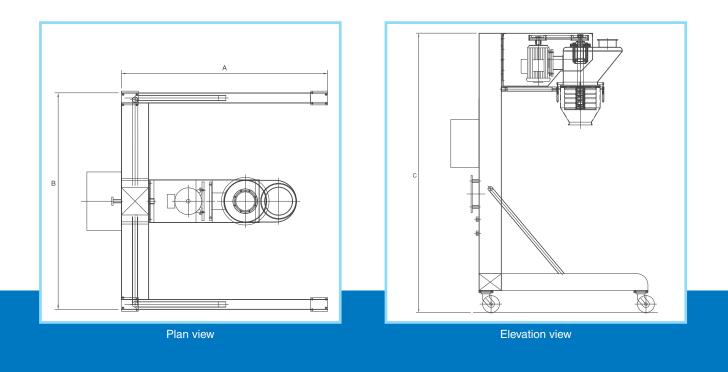

## **Technical Specifications:**

| MODEL      | GROSS<br>CAPACITY<br>(in Kg) | WORKING<br>CAPACITY<br>(in Kg) | OVERALL DIMENSIONS<br>(in mm) |      |      | MOTOR<br>HP | APPROX.<br>WEIGHT |
|------------|------------------------------|--------------------------------|-------------------------------|------|------|-------------|-------------------|
|            |                              |                                | L                             | В    | н    |             | (in kg)           |
| TAP-MM-250 | 250                          | 250                            | 1500                          | 1400 | 2200 | 3           | 600               |
| TAP-MM-500 | 500                          | 500                            | 1500                          | 1400 | 2400 | 5           | 800               |