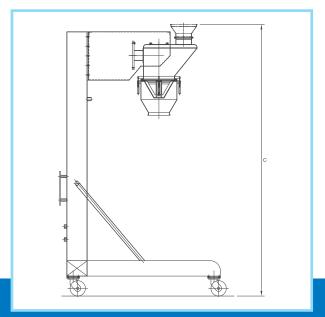

Plan view Elevation view

### **Technical Specifications:**

| MODEL       | GROSS<br>CAPACITY<br>(in Kg) | WORKING<br>CAPACITY<br>(in Kg) | OVERALL DIMENSIONS (in mm) |      |      | MOTOR | APPROX.<br>WEIGHT |
|-------------|------------------------------|--------------------------------|----------------------------|------|------|-------|-------------------|
|             |                              |                                | L                          | В    | Н    | HP    | (in kg)           |
| TAP-TCM-50  | 50                           | 50                             | 1050                       | 1500 | 1900 | 1     | 400               |
| TAP-TCM-250 | 250                          | 250                            | 1500                       | 1400 | 2200 | 3     | 600               |
| TAP-TCM-500 | 500                          | 500                            | 1500                       | 1700 | 2400 | 5     | 800               |