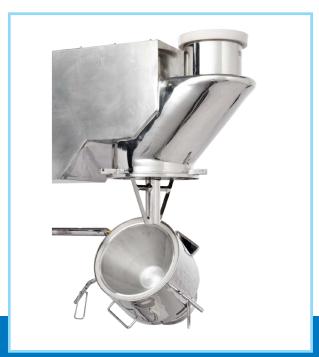

# TAP CONE MILL

Tapasya's Tap Cone Mill is used for High Speed Shredding, Sizing, and Grinding of Powders, Granules, Tablets and a wide range of wet and dry materials, without special

attachments. As compared to the four common principles of size reduction i.e. cutting, attrition, impact and pressure, which often do not produce controlled size reduction, this machine utilises the principle of Centrifugal Shearing force. It has wide applications in the Pharmaceutical and Neutraceutical industry for shredding of rejected tablets, Dry Milling, Wet Milling, Shredding of oversized material (De lumping), etc.

#### **Features:**

- Material of construction SS 316L
- Compact size online model also available
- Imported Laser Driller Mesh for Dry application
- Safety Standards with no outside cables
- Vacuum Loading option
- Bin charging Loading system option
- Dust free closed system for charging and discharging of powders or granules
- Easy to clean
- Minimum maintenance
- Different profile of blade and sieve available

Sanitary Process Chamber Design

Special Design Sieve for Efficient Milling

#### **Benefits For You:**

- High speed shredding, sizing & grinding
- High safety standards
- Dust-free closed system
- Minimal maintenance
- Varied applications

**Cover Hopper** 

**Toolless Assembly** 