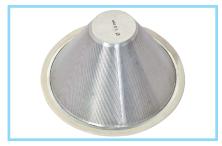

ing, attrition, impact and pressure, which often do not produce controlled size reduction, this machine utilises the principle of Centrifugal Shearing force. It has wide applications in the Pharmaceutical and Neutraceutical industry for shredding of rejected tablets, Dry Milling, Wet Milling, Shredding of oversized material (De lumping), etc.



#### **Features:**

- Material of construction SS 316L
- Compact size online model also available
- Imported Laser Driller Mesh for Dry application
- Safety Standards with no outside cables
- Vacuum Loading option
- Bin charging Loading system option
- Dust free closed system for charging and discharging of powders or granules
- Easy to clean
- Minimum maintenance
- Different profile of blade and sieve available



Sanitary Process Chamber Design



Special Design Sieve for Efficient Milling

#### **Benefits For You:**

- High speed shredding, sizing & grinding
- High safety standards
- Dust-free closed system
- Minimal maintenance
- Varied applications



**Cover Hopper** 



**Toolless Assembly** 





Plan view Elevation view

### **Technical Specifications:**

| MODEL       | GROSS<br>CAPACITY<br>(in Kg) | WORKING<br>CAPACITY<br>(in Kg) | OVERALL DIMENSIONS (in mm) |      |      | MOTOR | APPROX.<br>WEIGHT |
|-------------|------------------------------|--------------------------------|----------------------------|------|------|-------|-------------------|
|             |                              |                                | L                          | В    | Н    | HP    | (in kg)           |
| TAP-TCM-50  | 50