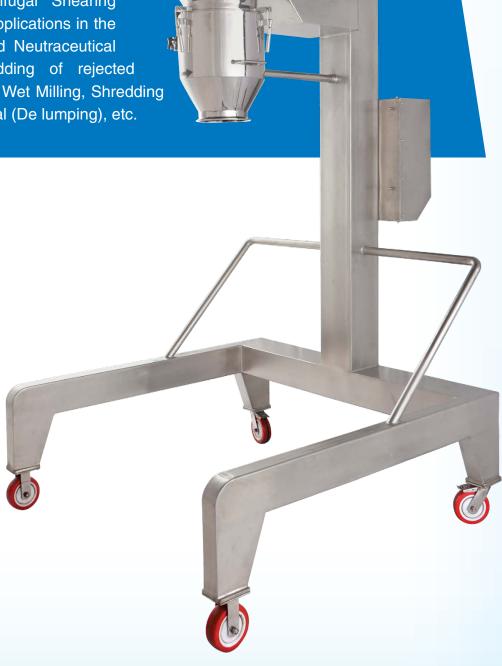

# TAP CONE MILL

Tapasya's Tap Cone Mill is used for High Speed Shredding, Sizing, and Grinding of Powders, Granules, Tablets and a wide range of wet and dry materials, without special

attachments. As compared to the four common principles of size reduction i.e. cutting, attrition, impact and pressure, which often do not produce controlled size reduction, this machine utilises the principle of Centrifugal Shearing force. It has wide applications in the Pharmaceutical and Neutraceutical industry for shredding of rejected tablets, Dry Milling, Wet Milling, Shredding of oversized material (De lumping), etc.

#### **Benefits For You:**

- High speed shredding, sizing & grinding
- High safety standards
- Dust-free closed system
- Minimal maintenance
- Varied applications

**Cover Hopper** 

**Toolless Assembly** 