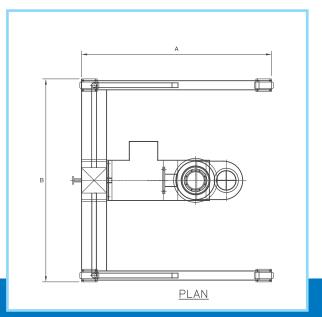

tablets, Dry Milling, Wet Milling, Shredding of oversized material (De lumping), etc.



#### **Features:**

- Material of construction SS 316L
- Compact size online model also available
- Imported Laser Driller Mesh for Dry application
- Safety Standards with no outside cables
- Vacuum Loading option
- Bin charging Loading system option
- Dust free closed system for charging and discharging of powders or granules
- Easy to clean
- Minimum maintenance
- Different profile of blade and sieve available



Sanitary Process Chamber Design



Special Design Sieve for Efficient Milling

#### **Benefits For You:**

- High speed shredding, sizing & grinding
- High safety standards
- Dust-free closed system
- Minimal maintenance
- Varied applications



**Cover Hopper** 



**Toolless Assembly** 





Plan view Elevation view

### **Technical Specifications:**

| MODEL       | GROSS<br>CAPACITY<br>(in Kg) | WORKING<br>CAPACITY<br>(in Kg) | OVERALL DIMENSIONS (in mm) |      |      | MOTOR | APPROX.<br>WEIGHT |
|-------------|------------------------------|--------------------------------|----------------------------|------|------|-------|-------------------|
|             |                              |                                | L                          | В    | Н    | HP    | (in kg)           |
| TAP-TCM-50  | 50                           | 50                             | 1050                       | 1500 | 1900 | 1     | 400               |
| TAP-TCM-250 | 250                          | 250                            | 1500                       | 1400 | 2200 | 3     |