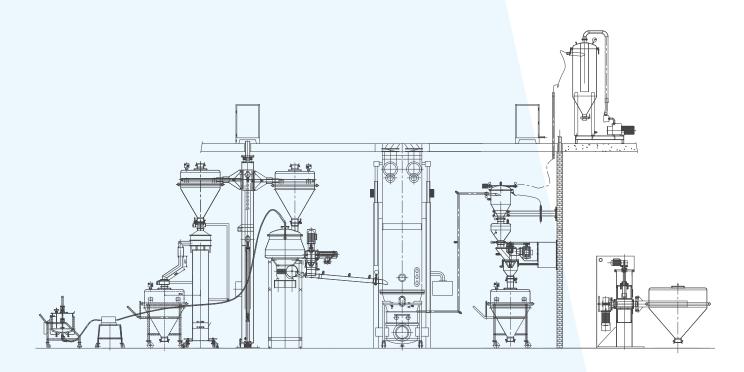

#### **VACUUM TRANSFER SYSTEM**

Vacuum transfer suite is the Quick, direct & the most efficient system which utilizes vacuum system to transfer product. Equipments in the suite are Integrated with each other with special fitments to achieve and maintain the media(Vacuum) of material transfer which ensures shorter batch times & more productivity.

**Granulation Suites — Vacuum Transfer System**