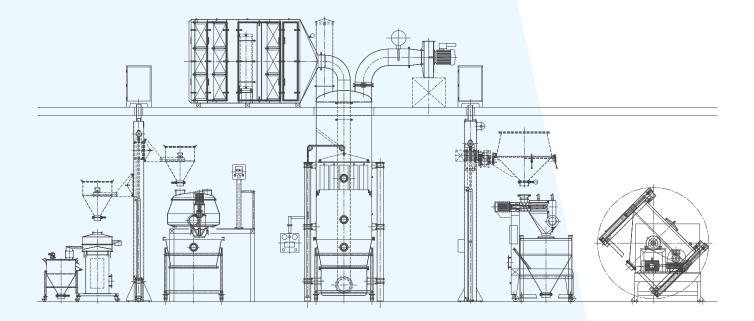

#### **GRAVITY TRANSFER SYSTEM**

The most traditional yet the most robust system in Granulation suites which utilizes material handling system for product transfer. The system is particularly beneficial where the ingredients are dosed individually with good flow rate. The particles follows the integrated granulation track and hence results in minimal human intervention with qualitative improvement.

**Granulation Suites — Gravity Transfer System** 