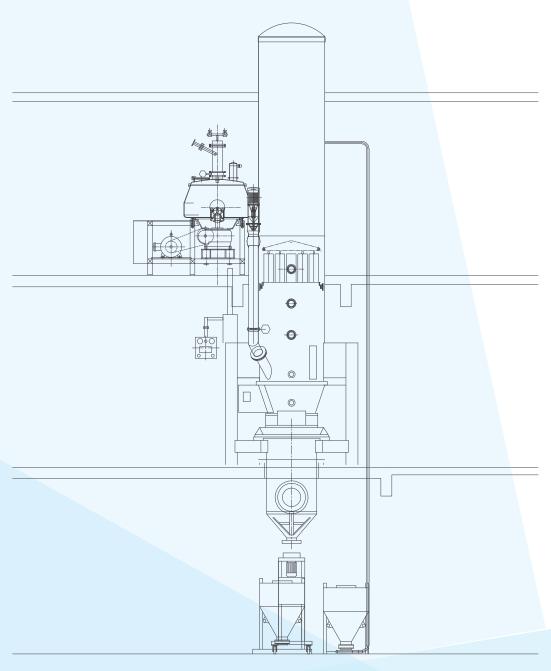

### **MULTI-LEVEL TRANSFER SYSTEM**

Downstream approach with smaller footprint every floor, this Suite best suited for much specialised operation where the ordered process is the requirement for larger capacity range. The equipments are integrated with each other through the levels with automated systems for automatic operation of the Suite. The particles follow the integrated granulation track with minimum travel distance to achieve and maintain the integrity of the process. Critical parameters like cleaning validation can be achieved easily.

**Granulation Suites — Multi-Level Transfer System** 